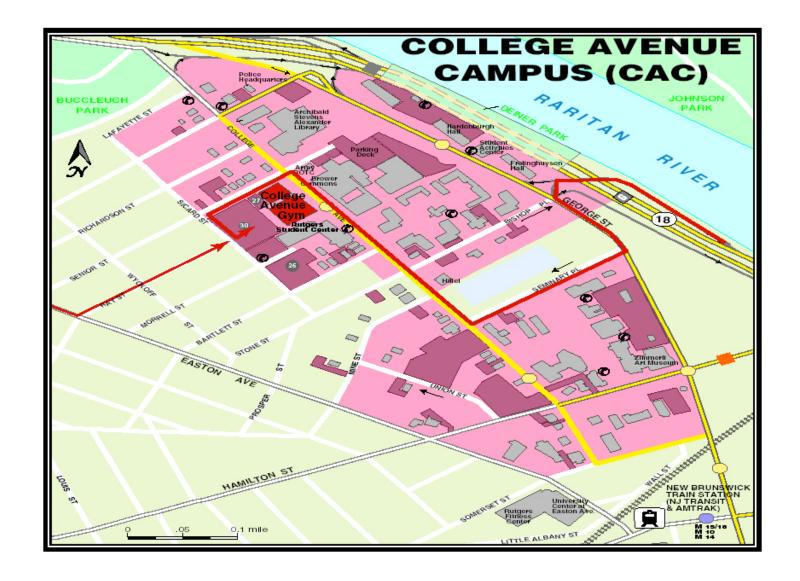

# Directions to the College Avenue Gym and Rutgers Student Center, Rutgers College, College Avenue Campus (126 & 130 College Avenue), New Brunswick

### From Garden State Parkway Southbound

Turn off at Exit 129 for the New Jersey Turnpike and head south. Turn off Exit 9, bear right after the tollbooths and follow signs for "Route 18 North - New Brunswick." Stay to the left to continue on Route 18 North. Proceed along on Route 18 North and take the exit marked "George Street-Rutgers University" (approximately 2.6 miles from Turnpike). At the top of the exit ramp, turn right onto George Street. Continue along George Street and bear left at the jug handle onto Huntington Street. Continue along Huntington Street for one block. Turn left at the first traffic light onto College Avenue. The College Avenue Gym and Rutgers Student Center will be 2 blocks along College Avenue on the right hand side. Parking Lot #26 is behind the Rutgers Student Center.

#### From Garden State Parkway Northbound

Turn off at Exit 105 and follow signs for Route 18 North. After approximately 24 miles, you will pass the entrance for the New Jersey Turnpike. Continue on Route 18 North. Proceed along Route 18 North and take the exit marked "George Street-Rutgers University" (approximately 2.6 miles from the Turnpike). At the top of the exit ramp, turn right onto George Street. Continue along George Street and bear left at the jug handle onto Huntington Street. Continue along Huntington Street for one block. Turn left at the first traffic light onto College Avenue. The College Avenue Gym and Rutgers Student Center will be 2 blocks along College Avenue on the right hand side. Parking Lot #26 is behind the Rutgers Student Center.

#### From Interstate 287

Turn off at Exit 9 "River Road, Bound Brook, Highland Park." Proceed East on River Road toward Highland Park. Make a right onto Route 18 South (exit after the traffic light at Landing Lane). Cross the Raritan River on the John Lynch Memorial Bridge. Stay in the right lane and take the exit which is marked "George Street - Rutgers University, New Brunswick, Route 27." Turn right at the first traffic light onto Huntington Street. Continue along Huntington Street for one block. Turn left at the first traffic light onto College Avenue. The College Avenue Gym and Rutgers Student Center will be 2 blocks along College Avenue on the right hand side. Parking Lot #26 is behind the Rutgers Student Center.

#### From New Jersey Turnpike

Turn off at Exit 9, bear right after the tollbooths and follow the signs for "Route 18 North - New Brunswick." Stay to the left to continue on Route 18 North. Proceed along Route 18 North and take the exit marked "George Street - Rutgers University" (approximately 2.6 miles from the Turnpike). At the top of the exit ramp, turn right onto George Street. Continue along George Street and bear left at the jug handle onto Huntington Street. Continue along Huntington Street for one block. Turn left at the first traffic light onto College Avenue. . The College Avenue Gym and Rutgers Student Center will be 2 blocks along College Avenue on the right hand side. Parking Lot #26 is behind the Rutgers Student Center.

#### From US Route 1

Turn off at exit marked "Route 18 North – New Brunswick." Proceed along Route 18 North and take the exit marked "George Street – Rutgers University" (approximately 2.4 miles from Route 1). At the top of the exit ramp, turn right onto George Street. Continue along George Street and bear left at the jug handle onto Huntington Street. Continue along Huntington Street for one block. Turn left at the first traffic light onto College Avenue. The College Avenue Gym and Rutgers Student Center will be 2 blocks along College Avenue on the right hand side. Parking Lot #26 is behind the Rutgers Student Center.

## Directions to Judges' Room

Judges should park in Lot #26 or 30 behind the College Avenue Gym and Rutgers Student Center. The judges' room is in the "Red Lion Café" inside the Rutgers Student Center. From the parking lot, proceed to the front of the building. Go in the front door and down the stairs to the lowest level. The "Red Lion Café" is on the right as you come down the stairs.