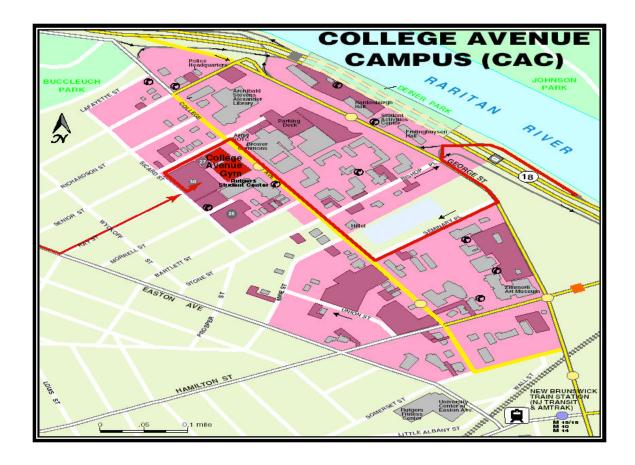

# **DIRECTIONS**

## FROM ROUTE 287 NORTH OR SOUTH

Follow Route 287 to Exit 10 - the sign says Easton Avenue (Route 527). Take Easton Avenue south towards New Brunswick. Go approximately

four miles (past St. Peter's Medical Center). At the next light, make a left onto Ray Street. Follow Ray Street to the end and into Lot #30 behind the College Avenue gym.

#### **FROM ROUTE 18**

Take Route 18 North into New Brunswick. Take the second Rutgers University/George Street exit (the exit after Route 27). At the end of the

ramp, make a left at the light onto George Street. Go one block and make a right onto Seminary Place. Go to the end of Seminary Place and

make a right onto College Avenue. Follow College Avenue for approximately four blocks. Go past the Gym and make the first left onto Senior

Street. Go one block and make another left onto Sicard St. Entrance to Lot #30 is on your left.

#### FROM ROUTE 1 NORTH OR SOUTH

Follow Route 1 directions to New Brunswick. Exit onto Route 18 North. Follow Route 18 North directions.

### FROM NEW JERSEY TURNPIKE NORTH OR SOUTH

Follow the Turnpike to Exit 9. After the toll, take Route 18 North. Follow Route 18 North directions above.

#### FROM GARDEN STATE PARKWAY

Follow the Parkway North to Route 287 North or the Parkway South to Route 1 South. Follow the directions above from Route 1 South.